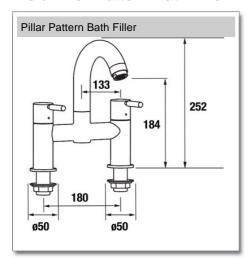

## Visio Pillar Pattern Bath Filler

| Code                                                        | Description                | Dimensions |
|-------------------------------------------------------------|----------------------------|------------|
| 4K4018                                                      | Pillar Pattern Bath Filler | See image  |
| Pegler Yorkshire reserve the right to change specifications |                            |            |